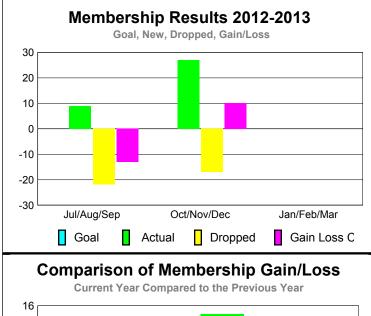

## Club Results 2012-2013 Goal, New, Dropped, Gain/Loss 6 4 2 0 -2 -4 -6 Jul/Aug/Sep Oct/Nov/Dec Jan/Feb/Mar Goal Actual Dropped Gain Loss C