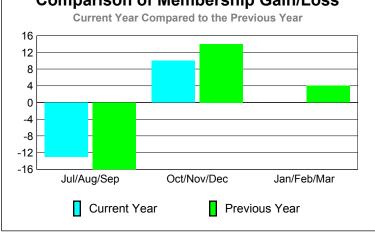

## YTD Status Quo Clubs 2012-2013

| MEMBERSHIP  |                            |                              |                                  |                                 |                                 |  |  |
|-------------|----------------------------|------------------------------|----------------------------------|---------------------------------|---------------------------------|--|--|
|             |                            | Member                       | Membership                       |                                 |                                 |  |  |
|             |                            | 201                          | 2011-2012                        |                                 |                                 |  |  |
| Month       | Net<br>Memb<br><u>Goal</u> | Actual<br>New<br><u>Memb</u> | Actual<br>Dropped<br><u>Memb</u> | Gain/<br>Loss of<br><u>Memb</u> | Gain/<br>Loss of<br><u>Memb</u> |  |  |
| Jul/Aug/Sep | 0                          | 9                            | -22                              | -13                             | -16                             |  |  |
| Oct/Nov/Dec | 0                          | 27                           | -17                              | 10                              | 14                              |  |  |
| Jan/Feb/Mar | 0                          |                              |                                  |                                 | 4                               |  |  |
| Totals      | 0                          | 36                           | -39                              | -3                              | 2                               |  |  |